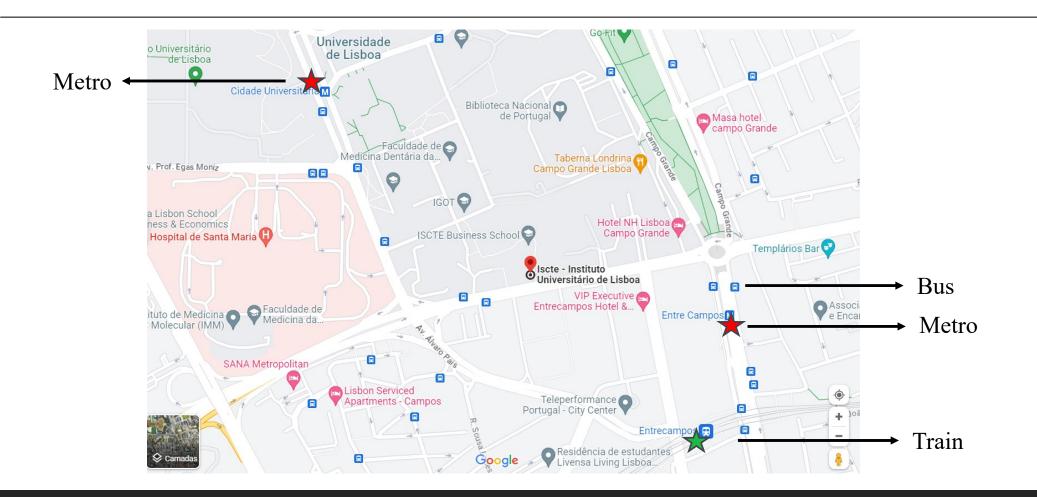

itute



### Iscte Business School

#### BACHELOR

Data Science

Economics

Finance and Accounting

Human Resources Management

Industrial Management and Logistics

Management

Marketing Management

#### MASTER

**Business Analytics** 

**Business Administration** 

Marketing

Management

International Management

Finance

Hospitality and Tourism Management Accounting and Management Control

### Iscte – Technologies and architecture

#### BACHELOR

Data Science

Architecture

Telecommunications and Computer engineering

Informatic engineering

IT and business Management

#### MASTER

Data Science

Architecture

Telecommunications and Computer engineering

Informatic engineering

Information system Management

IT and Management

Integrated decision support systems

## How to get to ISCTE?