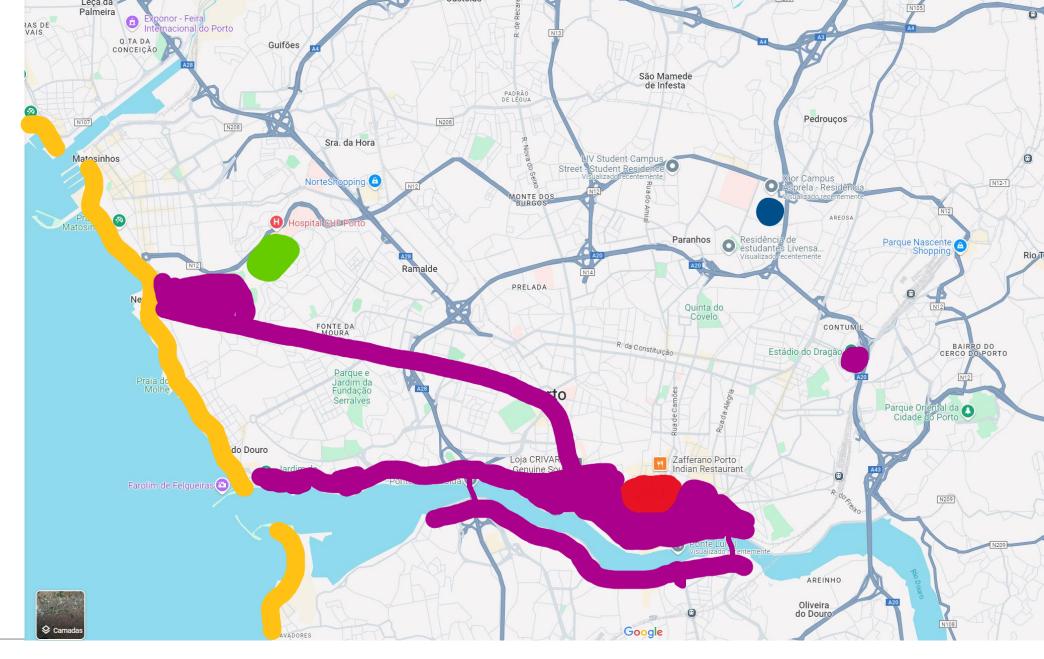

#### How to arrive

Budapest -> Porto

Vienna -> Porto

Kraków -> Porto

100 – 200 €

3h - 4h

#### Accomodation

- Xior 470€ xtor
- LIV 535€
- Livensa 930€ 🙃 LivensaLiving

#### **Fun**

Cordoaria

Galerias

Queimódromo

Praia de Matosinhos

Fun

Bars, discos & beaches

Clerigos Tower

City Council

Jardim do Morro

Fun

Sightseeing