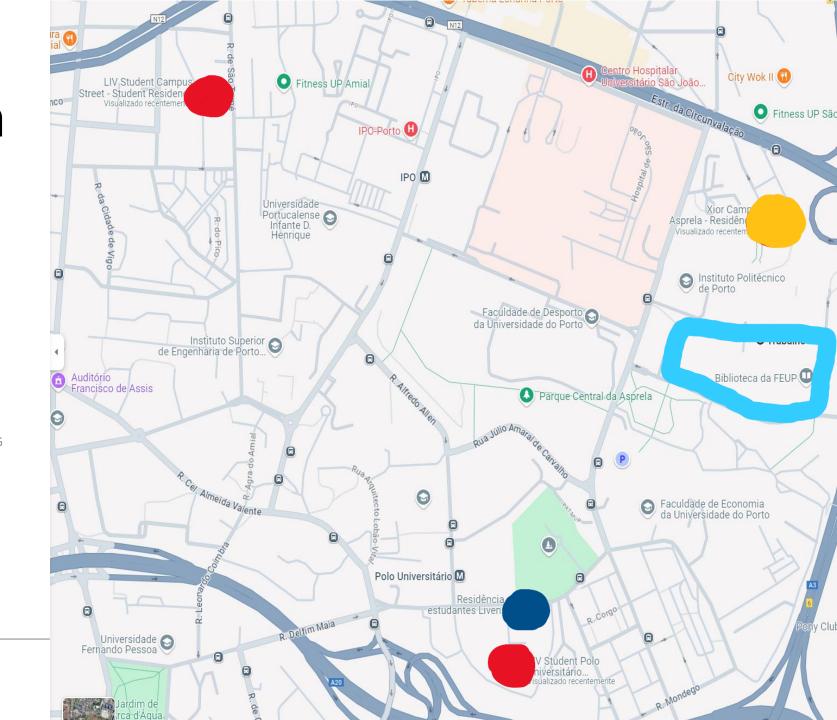

### Location

#### Accomodation

- Xior 470€ xtor
- LIV 535€
- Livensa 930€ 🙃 LivensaLiving