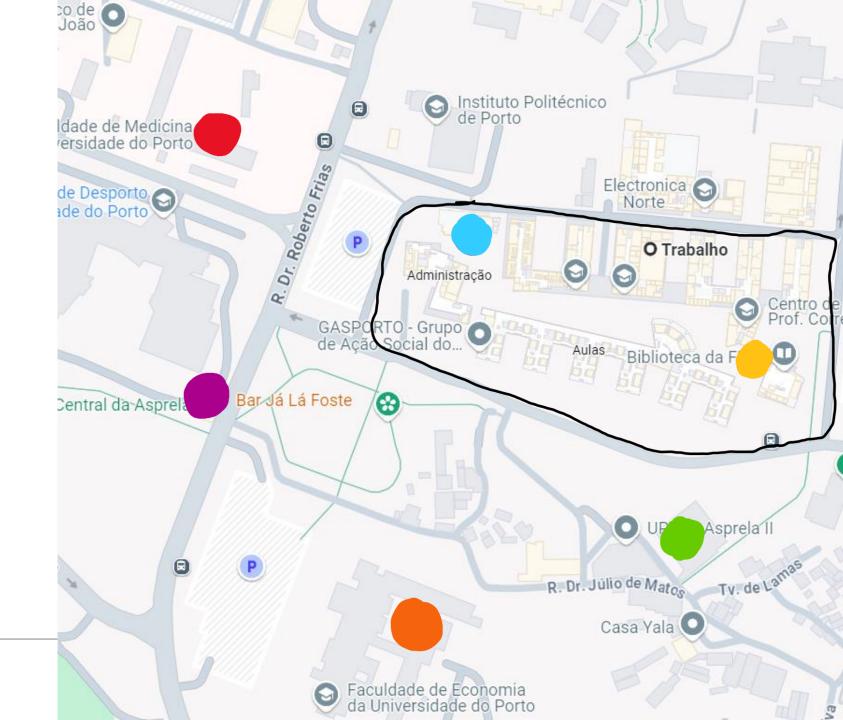

# Campus

Courses

Bioengineering

Aerospace Engineering

Civil Engineering

Materials Engineering

Mining and Geo-Environmental Engineering

**Environmental Engineering** 

**Industrial Engineering and Management** 

**Electrical and Computer Engineering** 

Informatics and Computing Engineering

Mechanical Engineering

**Chemical Engineering** 