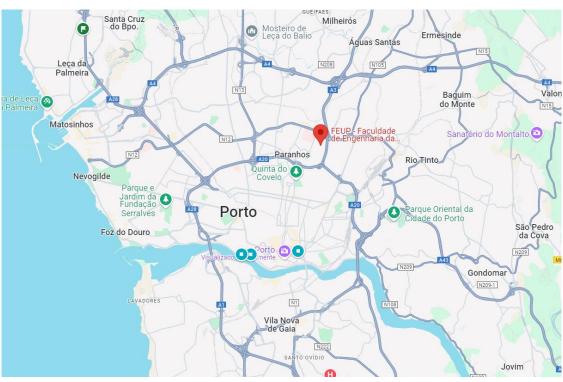

## Faculty of Engineering of the University of Porto







### Location

# Campus













Courses

Bioengineering

Aerospace Engineering

Civil Engineering

Materials Engineering

Mining and Geo-Environmental Engineering

**Environmental Engineering** 

**Industrial Engineering and Management** 

**Electrical and Computer Engineering** 

Informatics and Computing Engineering

Mechanical Engineering

**Chemical Engineering** 

#### How to arrive







Budapest -> Porto

Vienna -> Porto

Kraków -> Porto

100 – 200 €

3h - 4h

#### Accomodation

- Xior 470€ xtor
- LIV 535€
- Livensa 930€ 🙃 LivensaLiving



#### **Food**

- FEUP Canteen 2.95€
- FMUP Canteen 2.95€
- Bar de Minas 5.50€
- Library Bar 3€
- FEP Canteen 4.50€
- Já Lá Foste 5€



Francesinha



#### **Fun**





















Cordoaria

Galerias

Queimódromo

Praia de Matosinhos

F