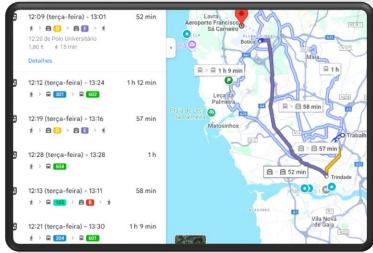

#### How to arrive

Budapest -> Porto

Vienna -> Porto

Kraków -> Porto

100 – 200 €

3h - 4h