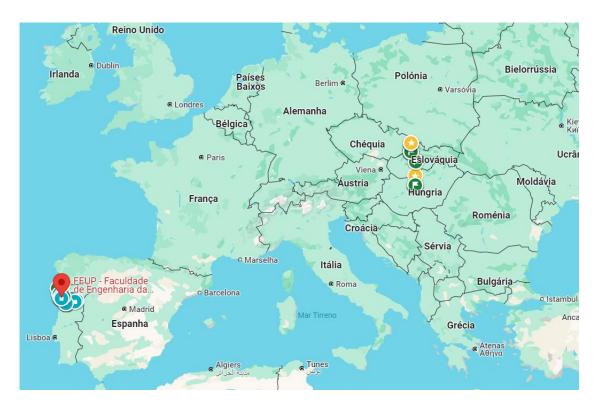

### Location

#### How to arrive

Budapest -> Porto

Vienna -> Porto

Kraków -> Porto

100 – 200 €

3h - 4h