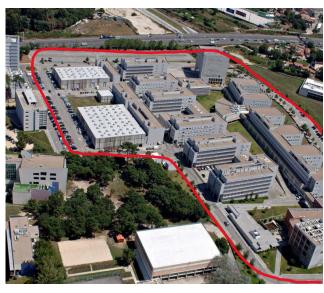

# Campus

Courses

Bioengineering

Aerospace Engineering

Civil Engineering

Materials Engineering

Mining and Geo-Environmental Engineering

**Environmental Engineering** 