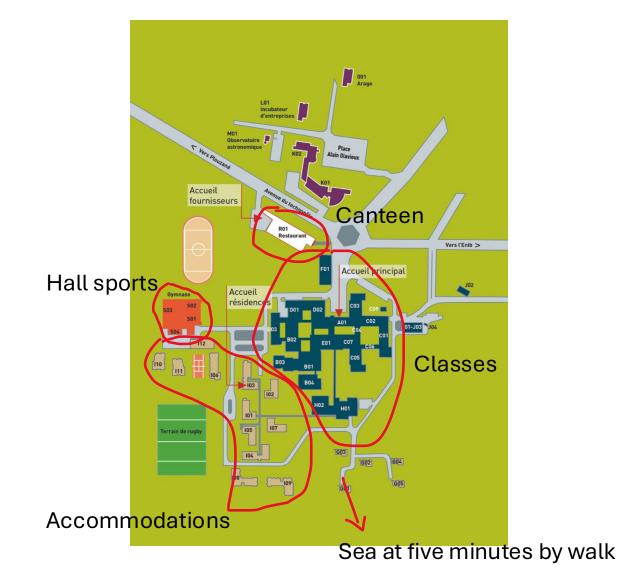

or each floor) (depends on your room).





### Food

- A private canteen for each campus.
- Local, homemade, and very qualitative food.
- Cheap meals (between 3 and 5 euros).
- Open every lunch and dinner from Monday to Friday (or Saturday, it depends on the campus).
- A cafeteria for breaks and breakfast.



#### Fun





- A "students house" on each campus.
- Place for partys, events, games and private bar of the campus.
- A lot of events are organized on each campus : afternoon, evening and night.
- Private sport facilities : gym, sports hall (1 or 2, it depends on the campus), climbing wall, tennis courts, football pitch ... Free and unlimited acces for students.
- A lot of nautical sports, the school has its own sailing boat.



#### The campus are little cities (example of Brest):



#### Contact

- Incoming mobility : mob-in@imt-atlantique.net
- Erasmus mailing list : erasmusplusteam@imt-atlantique.net
- Mine : anatole.lehe@imt-atlantique.net