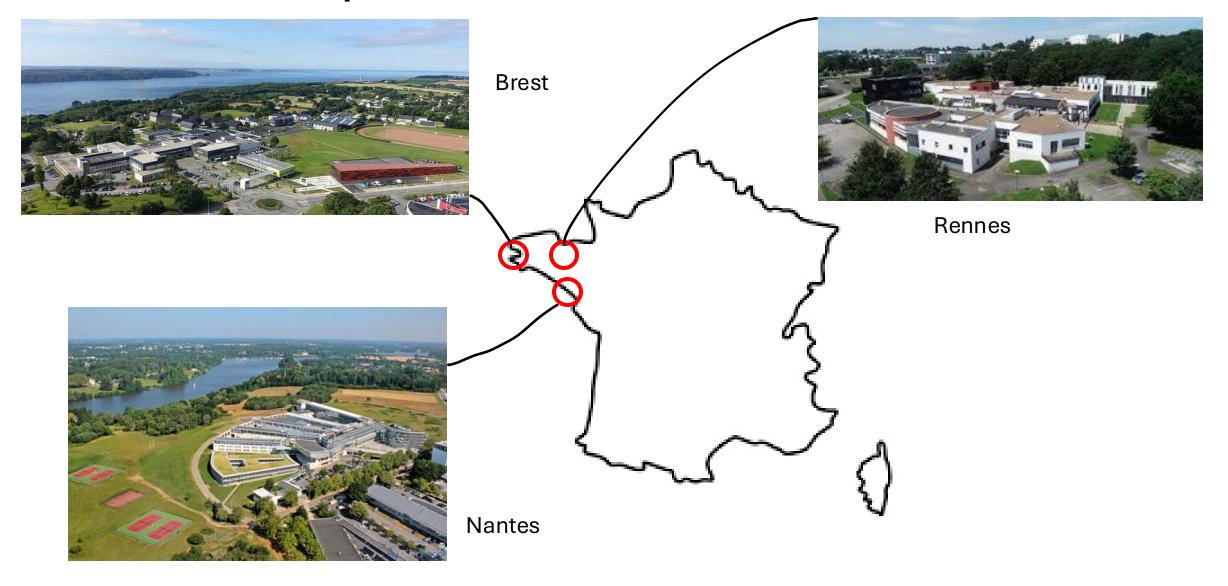

#### Three campus in the northwest

#### The campus are little cities (example of Brest):