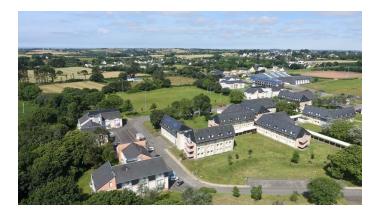

fact you can study what you want.
- Only Master level courses.



## Arriving

- Arriving by plane in Paris (or Nantes).
- After take the train
  - 2h between Nantes and Paris
  - 4h between Brest and Paris
  - 2h between Rennes and Paris
- There is a train station in the Charles De Gaulle airport (CDG Paris).
- At the end there are common transports in each city to reach the train stations and the campus.
- Train could be a little bit expensive, better to book it early.

#### Accomodation

- Accomodation reserved for each international student in each campus.
- Only individual rooms, from 300 to 600€ per month. From 7-8 to 30m2.
- Individual or shared kitchens (for each floor) (depends on your room).
- Personnal or shared bathrooms and/or toilets (for each floor) (depends on your room).





### Food

- A private canteen for each campus.
- Local, homemade, and very qualitative food.
- Cheap meals (between 3 and 5 euros).
- Open every lunch and dinner from Monday to Friday (or Saturday, it depends on the campus).
- A cafeteria for breaks and breakfast.



#### Fun





- A "students house" on each campus.
- Place for partys, events, games and private bar of the campus.
- A lot of events are organized on each campus : afternoon, evening and night.
- Private sport facilities : gym, sports hall (1 or 2, it depends on the campus), climbing wall, tennis courts, football pitch ... Free and unlimited acces for students.
- A lot of nautical sports, the school has its own sailing boat.



#### The campus are little cities (example of Brest):



#### Contact

- Incoming mobility : mo